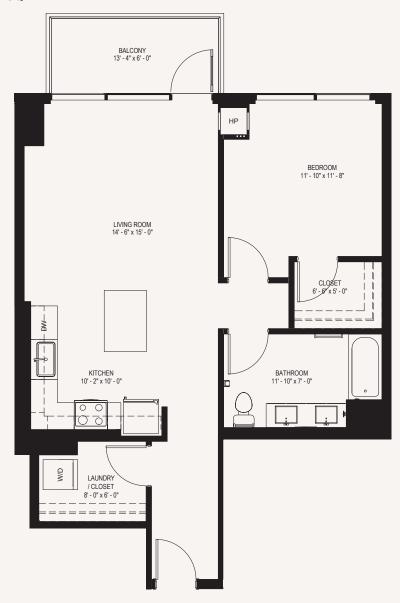

## PLAN 1B

## 1 BED 1 BATH 834 SQ FT

\* unique to this plan

Plans, views, dimensions and details subject to change. All dimensions are approximate.

## APARTMENT HIGHLIGHTS

- · Large walk-in laundry room\*
- · Walk in closet\*
- · Island with breakfast bar\*
- · Large balcony with amazing city views\*
- Thoughtfully designed floorplans
- · Contemporary cabinetry with soft-close doors and drawers and built-in wine racks
- · Stainless steel appliances with ice maker and gas range
- · Dishwasher and microwave

- · Quartz kitchen countertops with glass tile backsplashes
- Luxurious porcelain tiled bathroom with dual vanity sinks\*
- · Washer and dryer
- · Luxury plank flooring throughout
- · Floor to ceiling windows
- Individually controlled heating and cooling
- · Roller shade window treatments