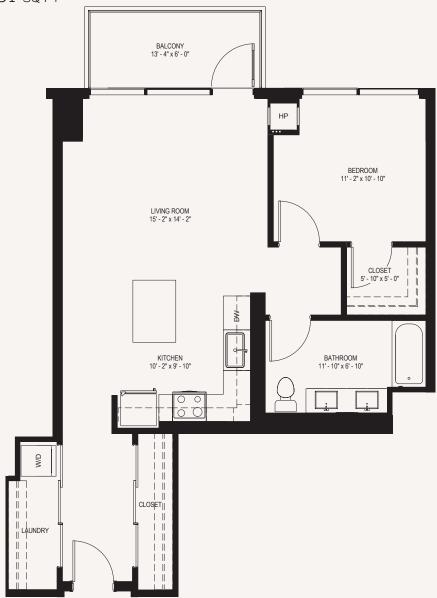

## PLAN 1D

1 BED 1 BATH 851 SQ FT

\* unique to this plan

Plans, views, dimensions and details subject to change. All dimensions are approximate.