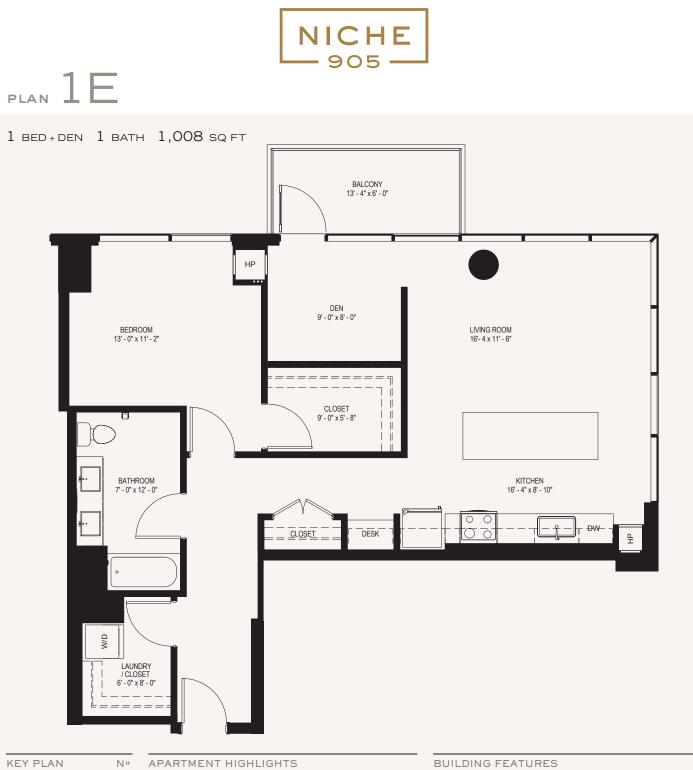

- 7
- \* unique to this plan

Plans, views, dimensions and details subject to change. All dimensions are approximate.

- Large walk-in laundry room\* Bonus den/work space\*
  - Walk in closet\*
  - Breakfast bar\*
  - Large balcony\*

floorplans

- Corner unit with amazing city views\*
- Thoughtfully designed
- Contemporary cabinetry with soft-close doors and drawers and built-in wine racks
- Dishwasher and microwave

- Stainless steel appliances with ice maker and gas range
- Quartz kitchen countertops with glass tile backsplashes
- Luxurious porcelain tiled bathroom with dual vanity sinks\*
- Washer and dryer
- Luxury plank flooring
- Floor to ceiling windows
- Individually controlled heating and cooling
- Roller shade window treatments