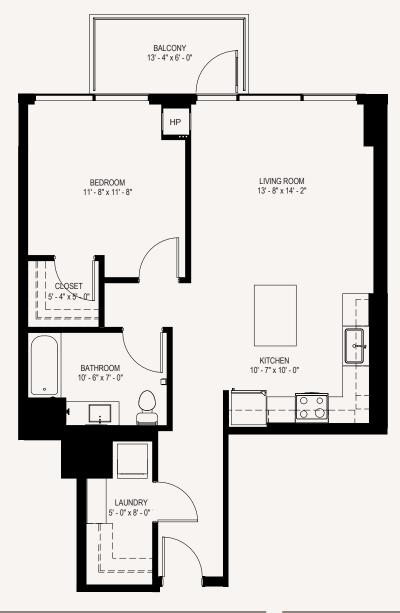

## PLAN 1F

## 1 BED 1 BATH 813 SQ FT

\* unique to this plan

Plans, views, dimensions and details subject to change. All dimensions are approximate.

## APARTMENT HIGHLIGHTS

- · Large walk-in laundry room\*
- · Walk in closet\*
- · Island with breakfast bar\*
- · Large balcony with amazing city views\*
- Thoughtfully designed floorplans
- · Contemporary cabinetry with soft-close doors and drawers and built-in wine racks
- · Stainless steel appliances with ice maker and gas range
- · Dishwasher and microwave

- · Quartz kitchen countertops with glass tile backsplashes
- Luxurious porcelain tiled bathroom
- · Washer and dryer
- Luxury plank flooring throughout
- Floor to ceiling windows
- · Individually controlled heating and cooling
- · Roller shade window treatments