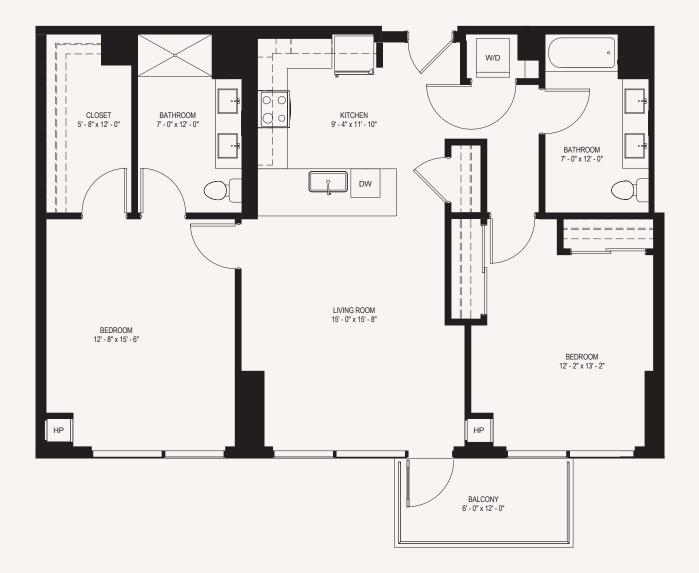

## 2 BED 2 BATH 1,202 SQ FT

## APARTMENT HIGHLIGHTS

- Large walk-in closet\*
- Breakfast bar\*
- Large balcony with East-facing balcony for amazing city skyline views\*
- Thoughtfully designed floorplans
- Contemporary cabinetry with soft-close doors and drawers and built-in wine racks
  - Stainless steel appliances with ice maker and gas range
  - Dishwasher and microwave Quartz kitchen countertops

- with glass tile backsplashes
- Luxurious porcelain tiled bathrooms
- Two master bathrooms with dual vanity sinks\*
- Washer and dryer
- Luxury plank flooring throughout
- Floor to ceiling windows Individually controlled heating and cooling
- Roller shade window treatments